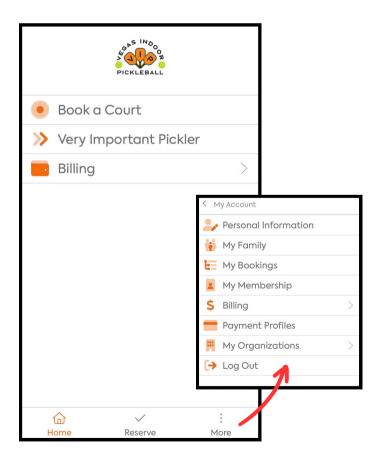

### YOUR DASHBOARD

To access the court scheduler, you can either click on "Book A Court," or you can select "Reserve" in the bottom toolbar.

For those interested in our VIP Card, click on the "VIP Card" button to view the features and purchase the card.

You can view your billing information and transaction history by clicking the "Billing" button

To view any additional details about your account, such as family members accounts, booking history, and additional billing information, click on the "More" button.