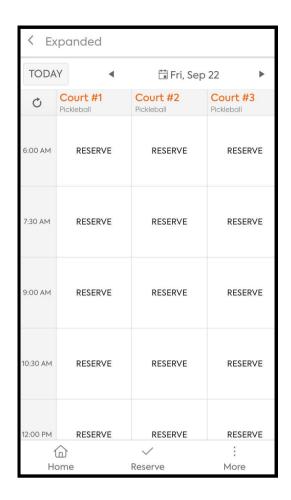

#### RESERVING A COURT

On the *Book A Court page* you will be able to view the schedules for our three courts.

To explore alternative booking dates, click on the calendar icon and choose your preferred date from the options available.

Open Players can reserve courts up to 10 days in advance through our court scheduler. VIP Card holders can reserve courts up to 14 days in advance through our court scheduler.

To book a reservation, click on your desired date and time.