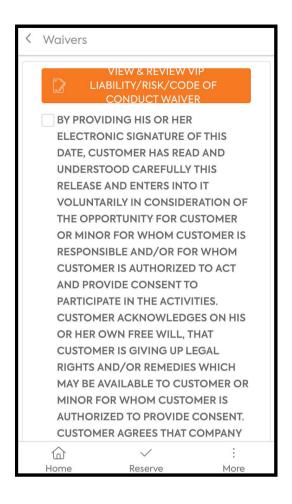

### WAIVERS

Prior to reserving a court, all participants must review and digitally sign our waiver.

The system will guide you through the waiver-signing process during your initial login, and your signed waiver will be stored for all subsequent bookings.