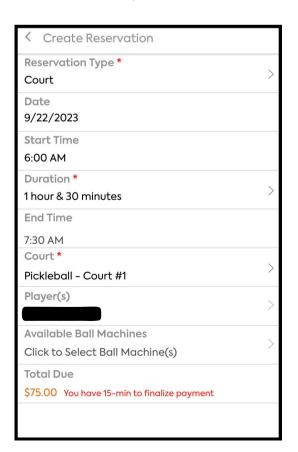

Open Players can reserve courts up to 10 days in advance through our court scheduler. VIP Card holders can reserve courts up to 14 days in advance through our court scheduler.

To book a reservation, click on your desired date and time.

Payment is due upon booking, granting you a 15-minute window to complete the transaction. Should payment not be completed within this timeframe, your reservation will be forfeited, and the time slot will become available once again.

## **Adding Additional Players**

Adding additional players is optional. If you add players and they dont not have a VIP account currently set up, they will be required to set up an account and sign the liability waiver when checking in.