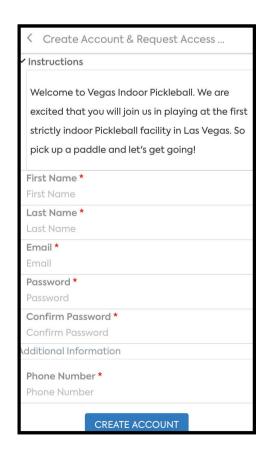

### CREATING AN ACCOUNT

Access account or log in here.

If creating a new account, click Create Account and fill out required fields to join.