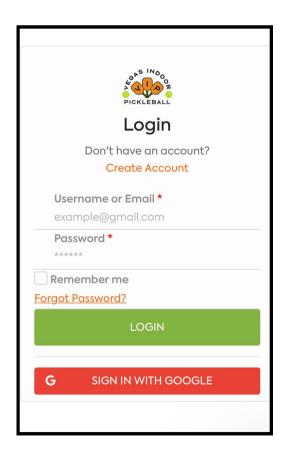

### CREATING AN ACCOUNT

Access account or log in here.

If creating a new account, click Create Account and fill out required fields to join.